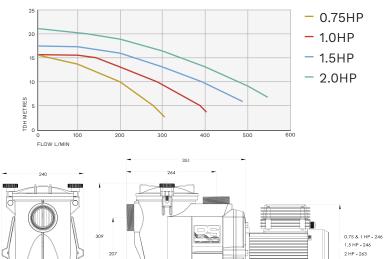

#### **Performance curves**

479

1.25 & 1.5 HP - 594

2 HP - 618

0.75 & 1 HP - 569

### Quiet Technology

The super sized housing allows this pump to operate at less noise than your traditional pump

| PRODUCT CODE | MODEL   | INPUT<br>POWER<br>(KW) | INPUT<br>AMPS | HP   | LENGTH<br>(MM) | WIDTH<br>(MM) | HEIGHT<br>(MM) | PVC<br>PIPE<br>(MM) | NOISE<br>DB(A)<br>@1M | WEIGHT<br>(KG) |
|--------------|---------|------------------------|---------------|------|----------------|---------------|----------------|---------------------|-----------------------|----------------|
| THERAF6175   | 0.75 HP | 0.75                   | 3.3           | 0.75 | 569            | 219           | 309            | 40/50               | < 70                  | 12.5           |
| THERAF6110   | 1 HP    | 0.98                   | 4.34          | 1    | 569            | 219           | 309            | 40/50               | < 70                  | 13.4           |
| THERAF6115   | 1.5 HP  | 1.38                   | 6.23          | 1.5  | 594            | 219           | 309            | 40/50               | < 70                  | 15.3           |
| THERAF6120   | 2 HP    | 1.86                   | 8.33          | 2    | 618            | 219           | 309            | 40/50               | < 70                  | 19.05          |