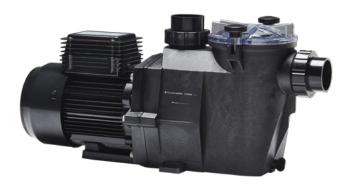

# theraluxactive Single Speed

## poolware range

Featuring the latest innovations and technology, the Single Speed Pool and Spa Pump delivers efficient water flow at the push of a button. This robust pool pump is compatible with every filtration system and performs at high flow rates.

### Quiet Technology

The super sized housing allows this pump to operate at less noise than your traditional pump

| PRODUCT CODE | MODEL   | INPUT<br>POWER<br>(KW) | INPUT<br>AMPS | HP   | LENGTH<br>(MM) | WIDTH<br>(MM) | HEIGHT<br>(MM) | PVC<br>PIPE<br>(MM) | NOISE<br>DB(A)<br>@1M | WEIGHT<br>(KG) |
|--------------|---------|------------------------|---------------|------|----------------|---------------|----------------|---------------------|-----------------------|----------------|
| THERAF6175   | 0.75 HP | 0.75                   | 3.3           | 0.75 | 569            | 219           | 309            | 40/50               | < 70                  | 12.5           |
| THERAF6110   | 1 HP    | 0.98                   | 4.34          | 1    | 569            | 219           | 309            | 40/50               | < 70                  | 13.4           |
| THERAF6115   | 1.5 HP  | 1.38                   | 6.23          | 1.5  | 594            | 219           | 309            | 40/50               | < 70                  | 15.3           |
| THERAF6120   | 2 HP    | 1.86                   | 8.33          | 2    | 618            | 219           | 309            | 40/50               | < 70                  | 19.05          |